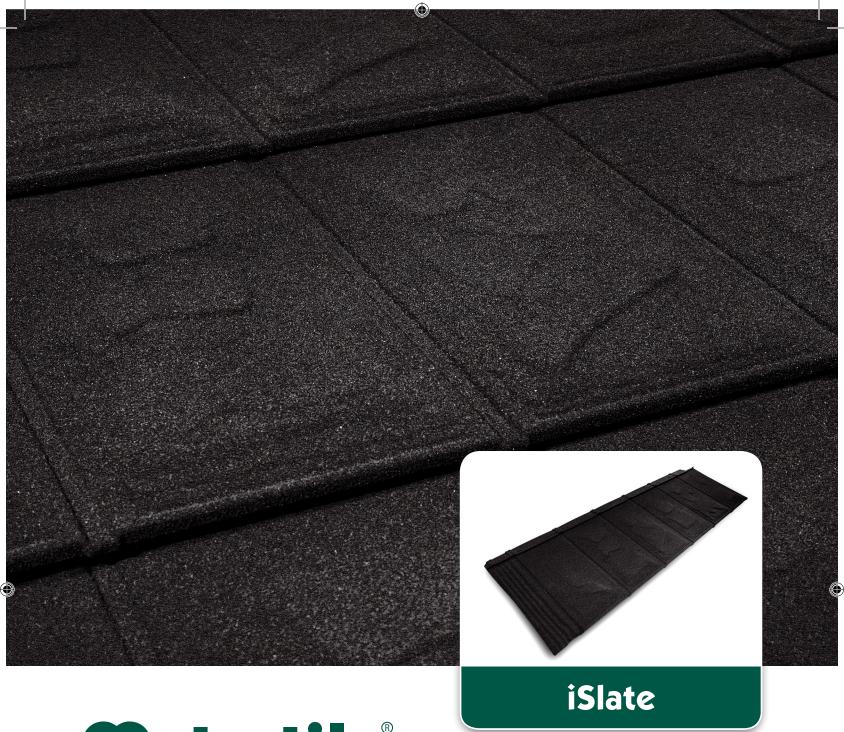

# The attractive appearance of a natural slate

With its finely detailed surface and vertical grooves, the iSlate resembles very closely natural slate, but easier and faster to install.

LIGHTNING IMPENETRABLE EARTHQUAKE

# iSlate

Formed from the highest quality steel and protective coatings, the panel is incredibly strong, lightweight and weather resistant.