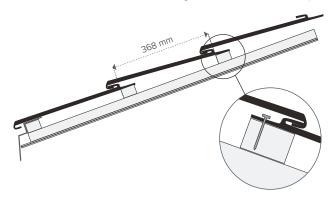

# INSTALLATION

The iPanel is installed from left to right and from bottom to top.

The panels are placed onto deck or battens spaced 14.5" or 368 mm.

The panels are simply connected by the use of an interlocking groove that creates a strong, weatherproof and overlapping assembly. They are fixed onto the framework, before interlocking the panel above, so that no nail or screw heads are visible after the panels are assembled.