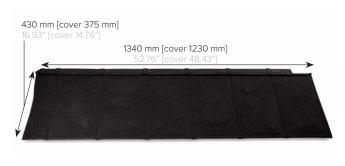

### **SPECIFICATIONS**

| Minimum pitch       | 10°                    | 2/12                 |
|---------------------|------------------------|----------------------|
| Maximum pitch       | 90°                    | vertical             |
| Size - overall*     | 1340 x 430 mm          | 52.76" x 16.93"      |
| Size - cover*       | 1230 x 375 mm          | 48.43" × 14.76"      |
| Gauge of steel**    | 0,45 mm                | 26 gauge             |
| Linear cover width* | 1230 mm                | 48.43"               |
| Cover*              | 2,17 pc/m <sup>2</sup> | 20.14 pc/square      |
| Cover of a panel*   | 0,46 m <sup>2</sup>    | 4.96 ft <sup>2</sup> |
| Weight per panel*   | 3,29 kg                | 7.26 lb              |
|                     |                        |                      |

<sup>&#</sup>x27; With a tolerance of  $\pm\,3$  mm on measurements and minimal tolerance in weight." Steel thickness according to the EN 10346.