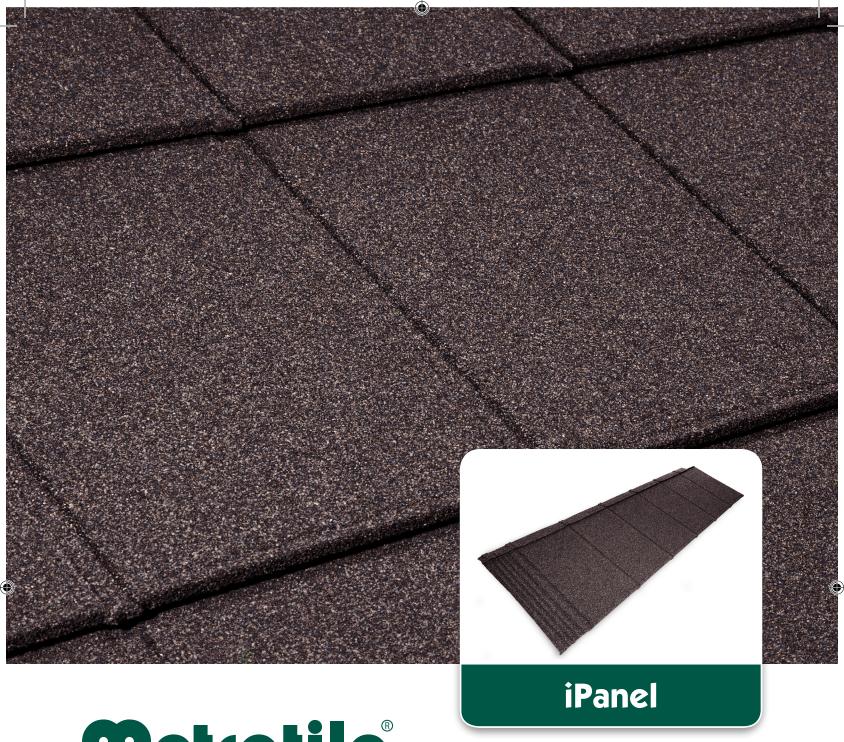

# A clean and precise appearance for a modern home

The iPanel offers an excellent aesthetic and protective solution. With its vertical grooves, the iPanel provides extra geometric precision and gives a modern look to your house.

# iPanel

Formed from the highest quality steel and protective coatings, the panel is incredibly strong, lightweight and weather resistant.