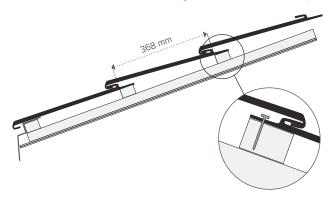

# INSTALLATION

The iPanel is installed from left to right and from bottom to top.

The panels are placed onto deck or battens spaced 14.5" or 368 mm.

The panels are simply connected by the use of an interlocking groove that creates a strong, weatherproof and overlapping assembly. They are fixed onto the framework, before interlocking the panel above, so that no nail or screw heads are visible after the panels are assembled.