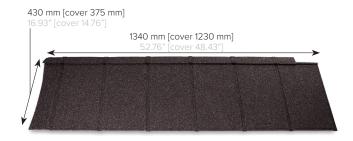

### **SPECIFICATIONS**

| Minimum pitch       | 10°                    | 2/12                 |
|---------------------|------------------------|----------------------|
| Maximum pitch       | 90°                    | vertical             |
| Size - overall*     | 1340 x 430 mm          | 52.76" x 16.93"      |
| Size - cover*       | 1230 x 375 mm          | 48.43" x 14.76"      |
| Gauge of steel**    | 0,45 mm                | 26 gauge             |
| Linear cover width* | 1230 mm                | 48.43"               |
| Cover*              | 2,17 pc/m <sup>2</sup> | 20.14 pc/square      |
| Cover of a panel*   | 0,46 m <sup>2</sup>    | 4.96 ft <sup>2</sup> |
| Weight per panel*   | 3,29 kg                | 7.26 lb              |
|                     |                        |                      |

 $<sup>^{\</sup>circ}$  With a tolerance of  $\pm\,3$  mm on measurements and minimal tolerance in weight.  $^{\circ}$  Steel thickness according to the EN 10346.